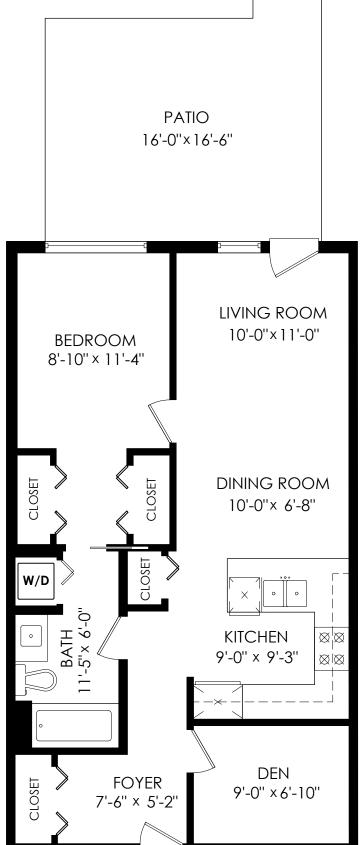

# **Charles Shapiro**

604-880-4269

charlesdshapiro@gmail.com www.charlesshapiro.ca

PATIO 16'-0"×16'-6"

# 113-20460 Douglas Cr, Langley

Floor Area: 720 sq.ft.

Patio: 221 sq.ft.

Ceiling Height: 8'-11"

MEASURED ON: (2021-05-17)

113-20460 Douglas Cr,

Langley

Floor Area:720 sq.ft.Patio:221 sq.ft.Ceiling Height:8'-11"

# 113-20460 Douglas Cr, Langley

 Floor Area:
 720 sq.ft.

 Patio:
 221 sq.ft.

Ceiling Height: 8'-11"