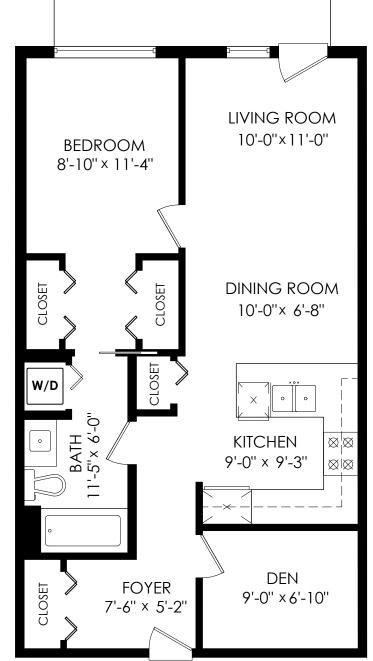

# 113-20460 Douglas Cr, Langley

Floor Area: 720 sq.ft.

Patio: 221 sq.ft.

Ceiling Height: 8'-11"

MEASURED ON: (2021-05-17)

113-20460 Douglas Cr,

Langley

Floor Area:720 sq.ft.Patio:221 sq.ft.Ceiling Height:8'-11"

# 113-20460 Douglas Cr, Langley

 Floor Area:
 720 sq.ft.

 Patio:
 221 sq.ft.

Ceiling Height: 8'-11"