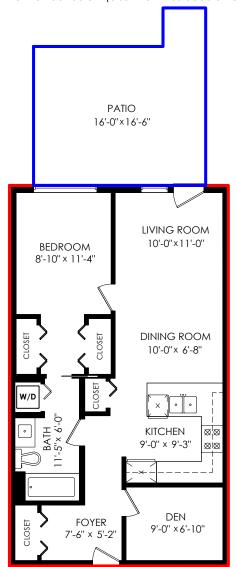

# 113-20460 Douglas Cr, Langley

Floor Area: 720 sq.ft.

Patio: 221 sq.ft.

Ceiling Height: 8'-11"

MEASURED ON: (2021-05-17)

113-20460 Douglas Cr,

Langley

Floor Area:720 sq.ft.Patio:221 sq.ft.Ceiling Height:8'-11"

# 113-20460 Douglas Cr, Langley

 Floor Area:
 720 sq.ft.

 Patio:
 221 sq.ft.

Ceiling Height: 8'-11"