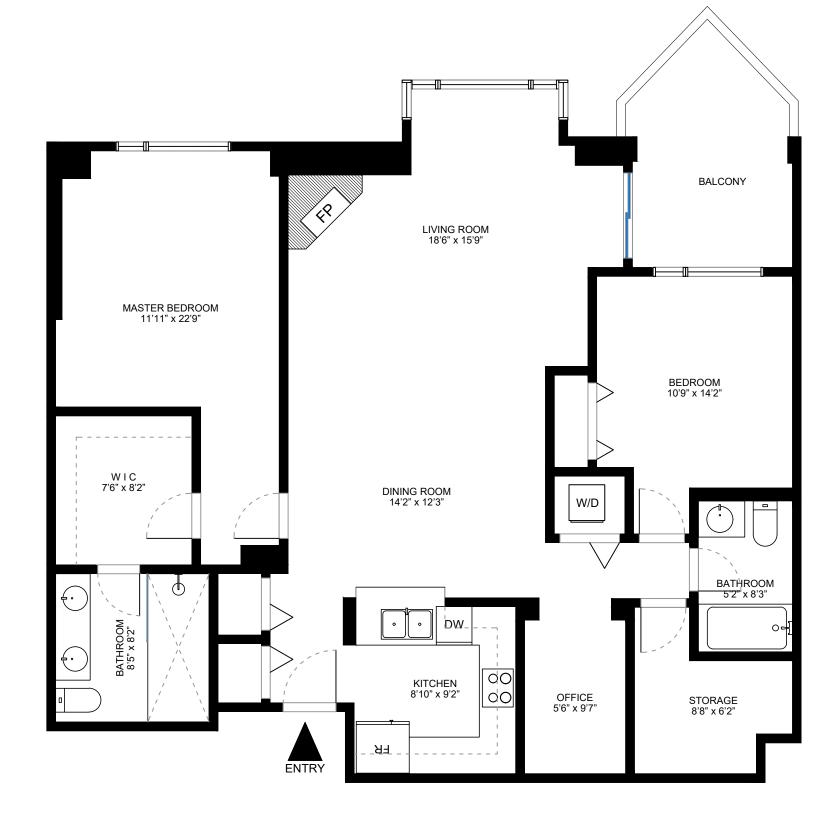

## AGENT INFO

Charles Shapiro 604-880-4269 charlesdshapiro@gmail.com Renanza Realty Inc.

508-1551 Foster Street, White Rock

DATED 08/06/2021 SCALE N.T.S

PRESENTED BY

Almond Tree

Media Inc.

AREA CALCULATION

TOTAL LIVING AREA 1,265 sq ft

PLEASE NOTE THIS FLOOR PLAN IS FOR MARKETING PURPOSES AND IS TO BE USED AS A GUIDE ONLY. IT IS NOT INTEND FOR ANY CONTRACT, WARRANTY OR ENGINEERING PUIURPOSES. ALL EFFORTS HAVE BEEN MAKE TO ENSURE ITS ACCURACY AT TIME OF PRINT. CHANGES MAY BE MADE DURING THE DEVELOPMENT PROCESS AND DIMENSIONS, FIXTURES, FITTINGS, DINISHES AND SPECIFICAITONS ARE SUBJECT TO CHANGE WITHOUT NOTICE. WINDOW PLACEMENT, BALCONY EACH PLAN TYPE. PLEASE REFER TO CONTRACT DRAWING FOR MORE ACCURATE INFORMATION ON PARTICULAR PROPERTY. ALL MEANSUREMENTS ARE APPROXIMATE. THE ABOVE INFORMATION IS FROM SOURCES BELIVED RELIABLE BUT SHOULD BE RELIED UPON WITHOUT VERIFICATION. THE BROKERAGE AND THE AGENT ASSUME NO RESPONSIBILITY FOR ITS ACCURACY.